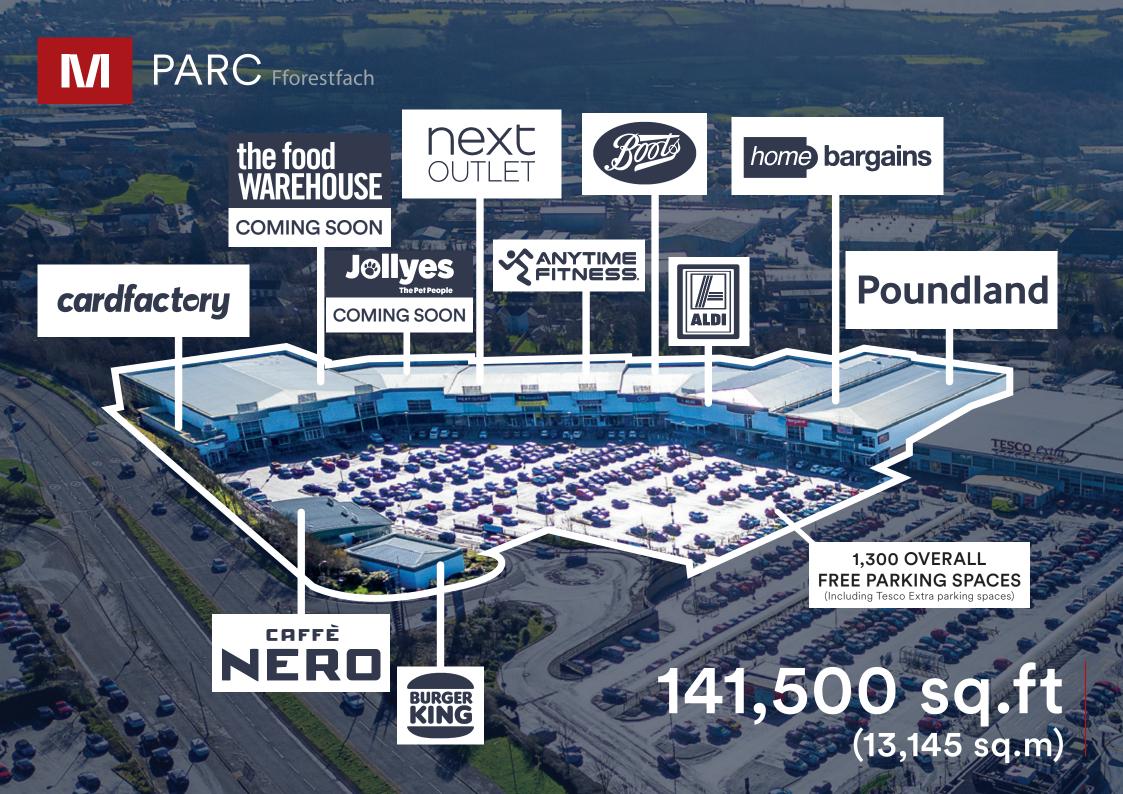

Anchor occupiers include Tesco, Mcdonalds and Aldi. Parc Fforestfach has established its reputation as a convenience retail parc due to its accessibility and tenant line up.

**Current Occupiers** 

cardfactory

Poundland

home bargains

CAFFÈ

NERD

NEXT

NEXT OUTLET

View on Google Maps

ON SITE

20

**RETAIL UNITS** 

800*k* 

MONTHLY FOOTFALL

641m

CATCHMENT SPEND

3hr

FREE PARKING

# 15,000 SQ.FT OF NEW OR UPSIZED **BRANDS IN 2024**